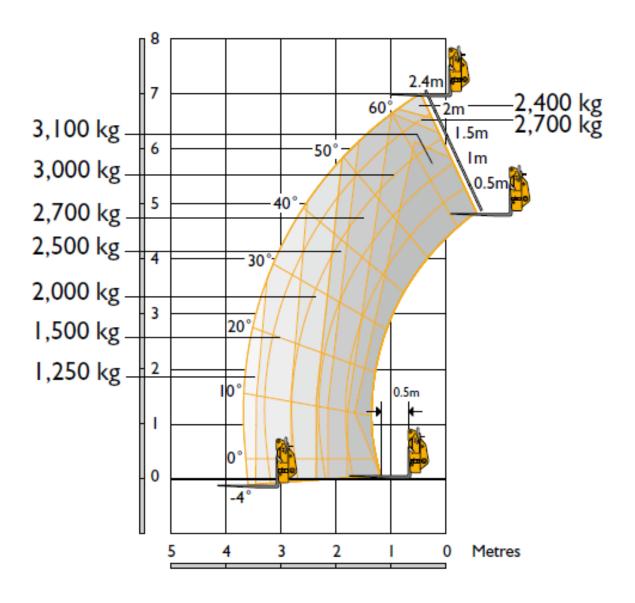

## JCB Telehandler 531-70 Stage 5

Max lift capacity **3,170kg**Max lift height **7,000mm**Max forward reach **3,700mm**Capacity at maximum reach **1,250kg**Engine power gross **75hp(55kW)** 

## LIFT PERFORMANCE

| Maximum lift capacity       | 3,170kg |
|-----------------------------|---------|
| Lift capacity at full reach | 1,250kg |
| Maximum lift height         | 7,000mm |
| Maximum forward reach       | 3,700mm |