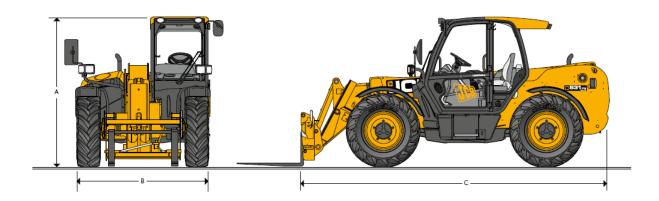

## **STATIC DIMENSIONS**

| A Overall height                      | 2,490mm |
|---------------------------------------|---------|
| <b>B</b> Overall width (over tyres)*  | 2,230mm |
| C Overall length to front of carriage | 4,990mm |
| Outside turn radius (over tyres)      | 3,700mm |
| Weight                                | 7,060kg |

<sup>\*</sup>Dependent upon tyre specified.